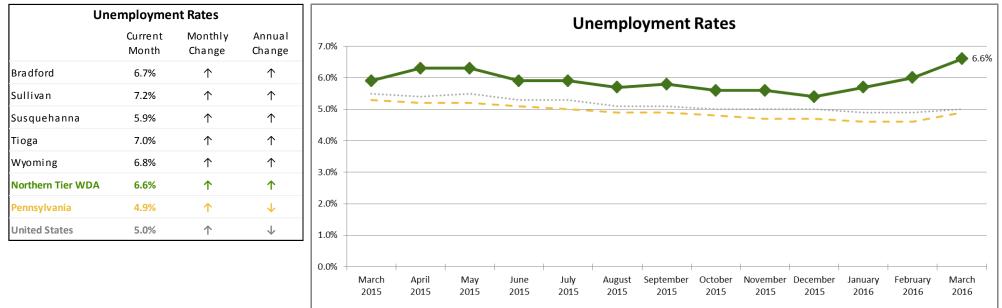

## March 2016 Labor Market Information

Northern Tier Workforce Development Area

|                   | Current Month | Last Month  | Monthly Change |         | Last Year   | Annual Change |           |
|-------------------|---------------|-------------|----------------|---------|-------------|---------------|-----------|
| Northern Tier WDA |               |             |                |         |             |               |           |
| Labor Force       | 93,100        | 92,300      | $\uparrow$     | 800     | 90,800      | $\uparrow$    | 2,300     |
| Employed          | 87,000        | 86,700      | $\uparrow$     | 300     | 85,500      | $\uparrow$    | 1,500     |
| Unemployed        | 6,200         | 5,600       | $\uparrow$     | 600     | 5,300       | $\uparrow$    | 900       |
| Unemployment Rate | 6.6%          | 6.0%        | $\uparrow$     | 0.6%    | 5.9%        | $\uparrow$    | 0.7%      |
| Pennsylvania      |               |             |                |         |             |               |           |
| Labor Force       | 6,501,000     | 6,471,000   | $\uparrow$     | 30,000  | 6,418,000   | $\uparrow$    | 83,000    |
| Employed          | 6,185,000     | 6,171,000   | $\uparrow$     | 14,000  | 6,078,000   | $\uparrow$    | 107,000   |
| Unemployed        | 317,000       | 300,000     | $\uparrow$     | 17,000  | 340,000     | $\checkmark$  | -23,000   |
| Unemployment Rate | 4.9%          | 4.6%        | $\uparrow$     | 0.3%    | 5.3%        | $\checkmark$  | -0.4%     |
| United States     |               |             |                |         |             |               |           |
| Labor Force       | 159,286,000   | 158,890,000 | $\uparrow$     | 396,000 | 156,890,000 | $\uparrow$    | 2,396,000 |
| Employed          | 151,320,000   | 151,074,000 | $\uparrow$     | 246,000 | 148,333,000 | $\uparrow$    | 2,987,000 |
| Unemployed        | 7,966,000     | 7,815,000   | $\uparrow$     | 151,000 | 8,557,000   | $\checkmark$  | -591,000  |
| Unemployment Rate | 5.0%          | 4.9%        | $\uparrow$     | 0.1%    | 5.5%        | $\checkmark$  | -0.5%     |