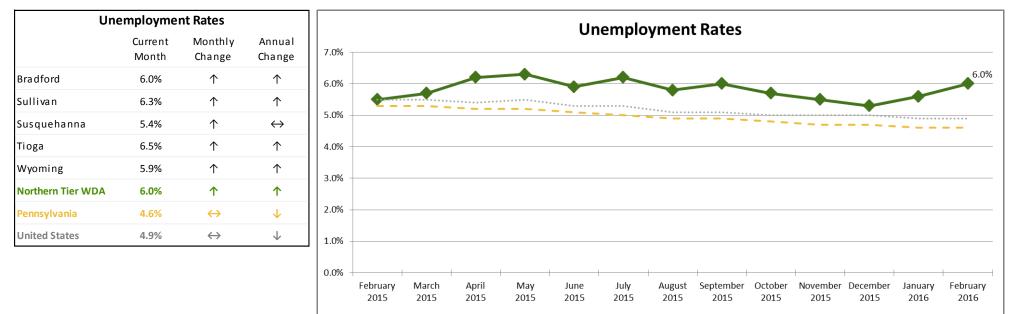

## February 2016 Labor Market Information

Northern Tier Workforce Development Area

|                   | Current Month | Last Month  | Monthly Change    |         | Last Year   | Annual Change |           |
|-------------------|---------------|-------------|-------------------|---------|-------------|---------------|-----------|
| Northern Tier WDA |               |             |                   |         |             |               |           |
| Labor Force       | 92,300        | 91,500      | $\uparrow$        | 800     | 90,300      | $\uparrow$    | 2,000     |
| Employed          | 86,800        | 86,300      | $\uparrow$        | 500     | 85,300      | $\uparrow$    | 1,500     |
| Unemployed        | 5,500         | 5,200       | $\uparrow$        | 300     | 5,000       | $\uparrow$    | 500       |
| Unemployment Rate | 6.0%          | 5.6%        | $\uparrow$        | 0.4%    | 5.5%        | $\uparrow$    | 0.5%      |
| Pennsylvania      |               |             |                   |         |             |               |           |
| Labor Force       | 6,471,000     | 6,450,000   | $\uparrow$        | 21,000  | 6,417,000   | $\uparrow$    | 54,000    |
| Employed          | 6,171,000     | 6,154,000   | $\uparrow$        | 17,000  | 6,075,000   | $\uparrow$    | 96,000    |
| Unemployed        | 300,000       | 296,000     | $\uparrow$        | 4,000   | 341,000     | $\checkmark$  | -41,000   |
| Unemployment Rate | 4.6%          | 4.6%        | $\leftrightarrow$ | 0.0%    | 5.3%        | $\checkmark$  | -0.7%     |
| United States     |               |             |                   |         |             |               |           |
| Labor Force       | 158,890,000   | 158,335,000 | $\uparrow$        | 555,000 | 156,878,000 | $\uparrow$    | 2,012,000 |
| Employed          | 151,074,000   | 150,544,000 | $\uparrow$        | 530,000 | 148,231,000 | $\uparrow$    | 2,843,000 |
| Unemployed        | 7,815,000     | 7,791,000   | $\uparrow$        | 24,000  | 8,646,000   | $\checkmark$  | -831,000  |
| Unemployment Rate | 4.9%          | 4.9%        | $\leftrightarrow$ | 0.0%    | 5.5%        | $\checkmark$  | -0.6%     |