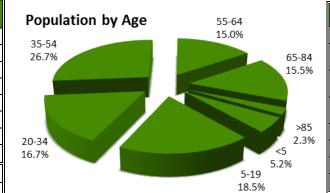

|  |  |
| Associate Degree                | 7.9%   |  |  |
| Bachelor's Degree               | 11.1%  |  |  |
| Graduate or Professional Degree | 5.6%   |  |  |
| High School Graduate or Higher  | 89.1%  |  |  |
| Bachelor's Degree or Higher     | 16.8%  |  |  |



| Race and Ethnicity          |       |  |  |
|-----------------------------|-------|--|--|
| White                       | 97.4% |  |  |
| Black                       | 0.7%  |  |  |
| Asian                       | 0.3%  |  |  |
| Native American             | 0.2%  |  |  |
| Hawaiian / Pacific Islander | 0.0%  |  |  |
| Two or More                 | 0.9%  |  |  |
| Other Race                  | 0.4%  |  |  |
| Hispanic                    | 1.8%  |  |  |
| Not Hispanic                | 98.2% |  |  |

Based on total population



| Commuting Patterns        |       |                           |       |  |
|---------------------------|-------|---------------------------|-------|--|
| In-Commuting              |       | Out-Commuting             |       |  |
| Luzerne County, PA        | 1,400 | Lackawanna County,<br>PA  | 2,300 |  |
| Susquehanna<br>County, PA | 1,200 | Luzerne County, PA        | 2,100 |  |
| Lackawanna<br>County, PA  | 1,000 | Susquehanna<br>County, PA | 300   |  |
| Bradford County, PA       | 600   | Monroe County, PA         | 200   |  |
| Sullivan County, PA       | 200   | Bradford County, PA       | 200   |  |
| Other Counties            | 1,400 | Other Counties            | 1,100 |  |
| Total                     | 5,800 | Total                     | 6,300 |  |

Source: U.S. Census Bureau,