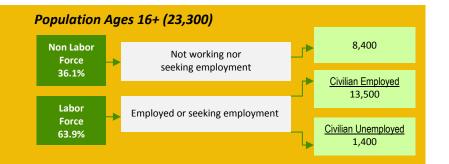

## **2013 DEMOGRAPHIC PROFILE**

## **Wyoming County**

Population: 28,400

Median Age: 43.3

Median Household Income: \$48,600

Per Capita Income: \$23,200



| Educational Attainment          |        |  |  |
|---------------------------------|--------|--|--|
| Population Ages 25+             | 19,900 |  |  |
| Less than 9th Grade             | 2.4%   |  |  |
| 9th to 12th No Diploma          | 8.5%   |  |  |
| High School Graduate            | 48.0%  |  |  |
| Some College, No Degree         | 16.4%  |  |  |
| Associate Degree                | 7.9%   |  |  |
| Bachelor's Degree               | 11.1%  |  |  |
| Graduate or Professional Degree | 5.6%   |  |  |
| High School Graduate or Higher  | 89.1%  |  |  |
| Bachelor's Degree or Higher     | 16.8%  |  |  |



| Race and Ethnicity          |       |  |  |
|-----------------------------|-------|--|--|
| White                       | 97.4% |  |  |
| Black                       | 0.7%  |  |  |