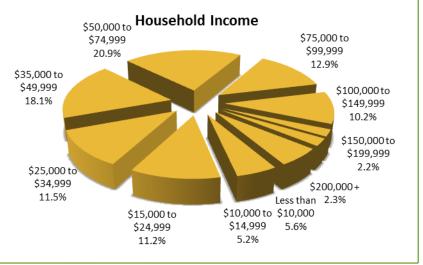

|       |  |
|---------------------------|-------|---------------------------|-------|--|
| In-Commuting              |       | Out-Commuting             |       |  |
| Luzerne County, PA        | 1,400 | Lackawanna County,<br>PA  | 2,300 |  |
| Susquehanna<br>County, PA | 1,200 | Luzerne County, PA        | 2,100 |  |
| Lackawanna<br>County, PA  | 1,000 | Susquehanna<br>County, PA | 300   |  |
| Bradford County, PA       | 600   | Monroe County, PA         | 200   |  |
| Sullivan County, PA       | 200   | Bradford County, PA       | 200   |  |
| Other Counties            | 1,400 | Other Counties            | 1,100 |  |
| Total                     | 5,800 | Total                     | 6,300 |  |

Source: U.S. Census Bureau, OnTheMap application Based on 2011 estimates for primary jobs



312 Main Street

northern tier Towanda, PA 18848
570.265.9103 (P)
570.265.7585 (F)
http://www.northerntier.org/
development
commission